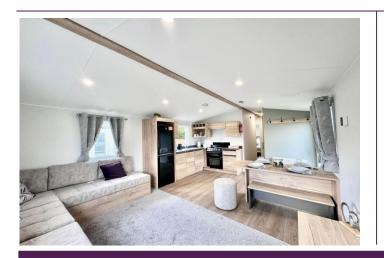

# **Todber Valley Holiday Park**

Todber Valley Holiday Park, Clitheroe BB7 4JJ

£39,995

Free Site Fees until 2025!

35' x 12'

Spacious Lounge

Modern Kitchen

Full Inventory Pack Including Bedding and Linen

The perfect starter caravan for first-time buyers, the brand-new Willerby Ellerton is ideal for couples and small families alike, offering a number of superb features with fantastic value for money. The Ellerton has been designed to maximise floor space with a spacious lounge and modern kitchen. Plus, with two and three-bedroom options available, there's plenty of space for everyone. The contemporary sage and oak colour palette keeps the mood calm – ensuring the Ellerton is the perfect sanctuary after a day of exploring and having fun.