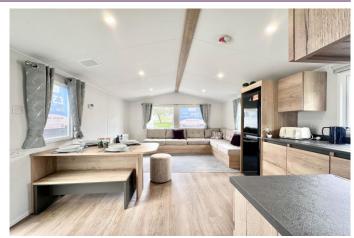

# **Todber Valley Holiday Park**

Todber Valley Holiday Park, Clitheroe BB7 4JJ

£39,995

Free Site Fees until 2025!

35' x 12'

Spacious Lounge

Modern Kitchen

Full Inventory Pack Including Bedding and Linen

The perfect starter caravan for first-time buyers, the brand-new Willerby Ellerton is ideal for couples and small families alike, offering a number of superb features with fantastic value for money. The Ellerton has been designed to maximise floor space with a spacious lounge and modern kitchen. Plus, with two and three-bedroom options available, there's plenty of space for everyone. The contemporary sage and oak colour palette keeps the mood calm – ensuring the Ellerton is the perfect sanctuary after a day of exploring and having fun.