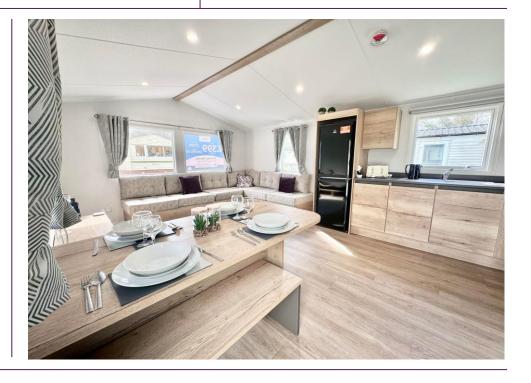

# **Todber Valley Holiday Park**

Todber Valley Holiday Park, Clitheroe BB7 4JJ

£39,995

Free Site Fees until 2025!

35' x 12'

Spacious Lounge

Modern Kitchen

Full Inventory Pack Including Bedding and Linen

The perfect starter caravan for first-time buyers, the brand-new Willerby Ellerton is ideal for couples and small families alike, offering a number of superb features with fantastic value for money. The Ellerton has been designed to maximise floor space with a spacious lounge and modern kitchen. Plus, with two and three-bedroom options available, there's plenty of space for everyone. The contemporary sage and oak colour palette keeps the mood calm – ensuring the Ellerton is the perfect sanctuary after a day of exploring and having fun.